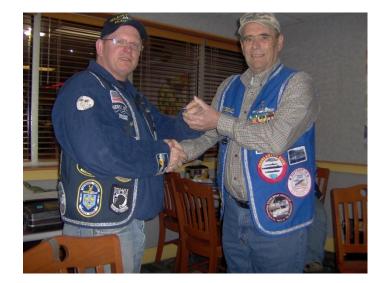

## 1845 Good of the Order

- 50/50 was drawn and Gene Johnston won taking home \$19.00 and he donated his winnings back to the base, thanks Gene.
- Presented Thom Beach with a 10 year longevity pin and patch.